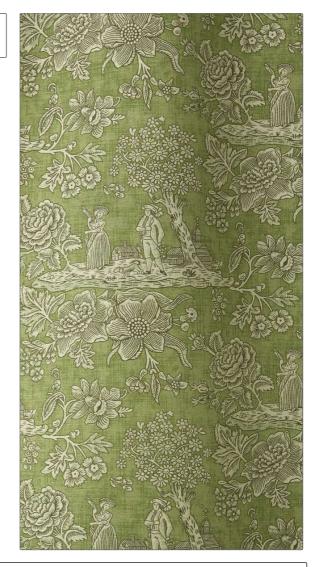

## FABRICUT Fabric Product Details

PATTERN Cecelia Toile
COLOR Meadow

BRAND APPLICATION

Jean Monro Fabric

USES CATEGORIES

Bedding, Drapery, Prints, Linen Multipurpose, Upholstery

COLORS DESIGN TYPES

Green Novelty, Toile