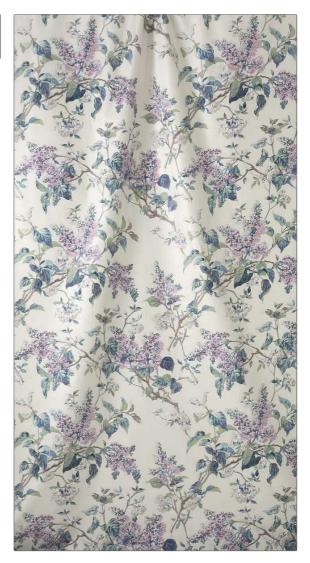

## FABRICUT<sup>®</sup>Fabric Product Details

| PATTERN<br>COLOR                              | Lemoine<br>Blackberry |                |  |
|-----------------------------------------------|-----------------------|----------------|--|
| BRAND                                         |                       | APPLICATION    |  |
| Jean Monro                                    |                       | Fabric         |  |
| USES                                          |                       | CATEGORIES     |  |
| Bedding, Drapery,<br>Multipurpose, Upholstery |                       | Prints         |  |
| COLORS                                        |                       | DESIGN TYPES   |  |
| Lavender / Purple, Light<br>Green, Pink       |                       | Floral         |  |
| SCALE                                         |                       | RAILROADED     |  |
| Large                                         |                       | Not Railroaded |  |