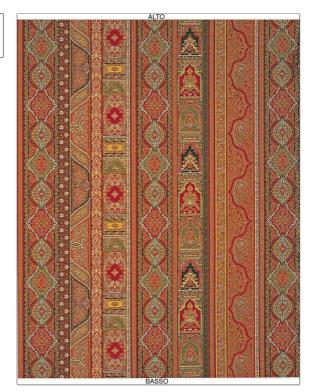

## FABRICUT Fabric Product Details

PATTERN Astragalus
COLOR 01

BRAND APPLICATION

Etro Fabric

USES CATEGORIES

Bedding, Multipurpose, Wovens

Bedding, Multipurpose, Upholstery

vvovens

COLORS

DESIGN TYPES

Gold, Green, Red

Paisley, Stripes

SCALE

RAILROADED

Medium Not Railroaded

| WIDTH                | VERTICAL REPEAT     | HORIZONTAL REPEAT   | CONTENT                   |
|----------------------|---------------------|---------------------|---------------------------|
| 55.00 in (139.70 cm) | 27.00 in (68.58 cm) | 27.60 in (70.10 cm) | 75% Cotton, 25% Polyester |
| BACKING              | PRODUCT NUMBER      | COUNTRY             | _                         |
|                      | 5253101             | Italy               |                           |