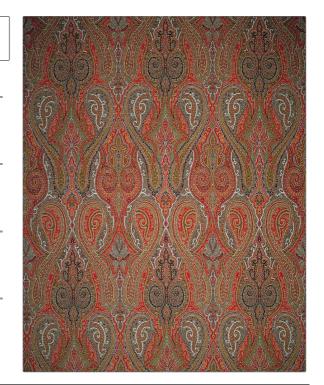

## FABRICUT Fabric Product Details

| PATTERN | Aristea |  |
|---------|---------|--|
| COLOR   | 01      |  |
|         |         |  |

BRAND APPLICATION

Etro Fabric

USES CATEGORIES

Bedding, Multipurpose, Wovens Upholstery

COLORS DESIGN TYPES

Brown, Green, Red Paisley

SCALE RAILROADED

Large Not Railroaded

| WIDTH                | VERTICAL REPEAT     | HORIZONTAL REPEAT   | CONTENT                   |
|----------------------|---------------------|---------------------|---------------------------|
| 51.00 in (129.54 cm) | 31.50 in (80.01 cm) | 12.80 in (32.51 cm) | 76% Cotton, 24% Polyester |
| BACKING              | PRODUCT NUMBER      | COUNTRY             |                           |
|                      | 5253701             | <br>Italy           |                           |