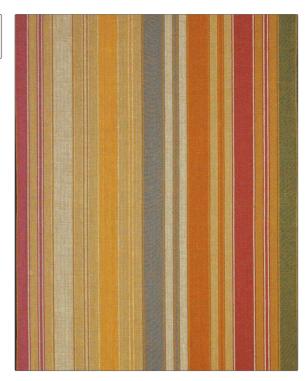

## FABRICUT Fabric Product Details

| PATTERN Barrow COLOR 01                                                       |                      |  |
|-------------------------------------------------------------------------------|----------------------|--|
| BRAND                                                                         | APPLICATION          |  |
| Etro                                                                          | Fabric               |  |
| USES                                                                          | CATEGORIES           |  |
| Bedding, Drapery,<br>Multipurpose, Upholstery                                 | Wovens, Linen        |  |
| COLORS                                                                        | DESIGN TYPES         |  |
| Lavender / Purple, Light<br>Blue, Yellow, Orange /<br>Spice, Red, Multi-Color | Herringbone, Stripes |  |

RAILROADED

Not Railroaded

| WIDTH                | VERTICAL REPEAT   | HORIZONTAL REPEAT   | CONTENT    |
|----------------------|-------------------|---------------------|------------|
| 59.00 in (149.86 cm) | 0.00 in (0.00 cm) | 29.30 in (74.42 cm) | 100% Linen |
| BACKING              | PRODUCT NUMBER    | COUNTRY             | _          |
|                      | 5253801           | Italy               |            |