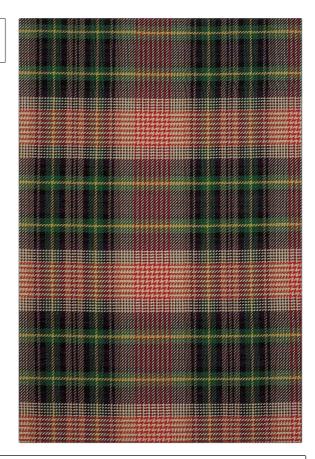

## FABRICUT Fabric Product Details

PATTERN Archibald COLOR 201

BRAND APPLICATION

Etro Fabric

USES CATEGORIES

Upholstery Wovens

COLORS DESIGN TYPES

Multi-Color Check / Plaid, Houndstooth