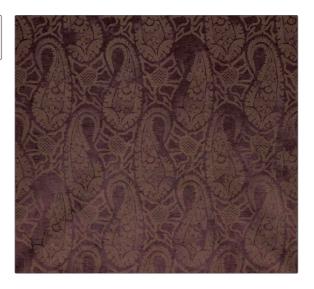

## FABRICUT° Fabric Product Details

| PATTERN Giasone COLOR 02 |                    |  |
|--------------------------|--------------------|--|
| BRAND                    | APPLICATION        |  |
| Etro                     | Fabric             |  |
| USES                     | CATEGORIES         |  |
| Upholstery               | Velvet / Grospoint |  |
| COLORS                   | DESIGN TYPES       |  |
| Brown                    | Paisley            |  |
| SCALE                    | RAILROADED         |  |
| Large                    | Not Railroaded     |  |