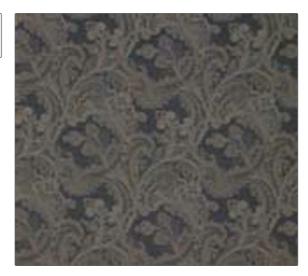

## FABRICUT° Fabric Product Details

| PATTERN Aloysia<br>COLOR 04 |              |
|-----------------------------|--------------|
| BRAND                       | APPLICATION  |
| Etro                        | Fabric       |
| USES                        | CATEGORIES   |
| Bedding, Upholstery         | Wovens       |
| COLORS                      | DESIGN TYPES |
| Grey, Aqua / Teal           | Paisley      |