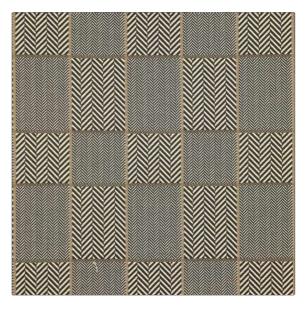

## FABRICUT<sup>®</sup>Fabric Product Details

| PATTERN<br>COLOR | Eilean<br>01 |                                                                    |
|------------------|--------------|--------------------------------------------------------------------|
|                  |              |                                                                    |
| BRAND            |              | APPLICATION                                                        |
| Etro             |              | Fabric                                                             |
| USES             |              | CATEGORIES                                                         |
| Upholstery       |              | Wovens                                                             |
|                  |              |                                                                    |
| COLORS           |              | DESIGN TYPES                                                       |
| Black, Beige     |              | Geometric, Herringbone,<br>Check / Plaid,<br>Contemporary / Modern |
| SCALE            |              | RAILROADED                                                         |

Medium

Not Railroaded

| WIDTH                | VERTICAL REPEAT     | HORIZONTAL REPEAT | CONTENT     |
|----------------------|---------------------|-------------------|-------------|
| 57.00 in (144.78 cm) | 10.60 in (26.92 cm) | 0.00 in (0.00 cm) | 100% Cotton |
| BACKING              | PRODUCT NUMBER      | COUNTRY           |             |
|                      | 5286201             | Italy             |             |
|                      |                     |                   |             |
|                      |                     |                   |             |