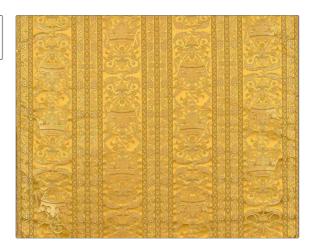

## FABRICUT° Fabric Product Details

| PATTERN Sinuessa COLOR 02 |                              |  |
|---------------------------|------------------------------|--|
| BRAND                     | APPLICATION                  |  |
| Etro                      | Fabric                       |  |
| USES                      | CATEGORIES                   |  |
| Upholstery                | Wovens                       |  |
| COLORS DESIGN TYPES       |                              |  |
| Gold                      | Novelty, Stripes, Scrollwork |  |
| SCALE                     | RAILROADED                   |  |
| Large                     | Not Railroaded               |  |