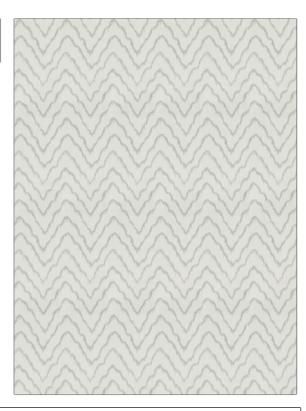

## FABRICUT Fabric Product Details

| PATTERN<br>COLOR | Widow's Tide<br>Stream |                                     |  |
|------------------|------------------------|-------------------------------------|--|
|                  |                        |                                     |  |
| BRAND            |                        | APPLICATION                         |  |
| Fabricut         |                        | Fabric                              |  |
|                  |                        |                                     |  |
| USES             |                        | CATEGORIES                          |  |
| Bedding, Drapery |                        | Crewels / Embroideries              |  |
|                  |                        |                                     |  |
| COLORS           |                        | DESIGN TYPES                        |  |
| Aqua / Teal      |                        | Embroidery, Flamestitch,<br>Chevron |  |
| SCALE            |                        | RAILROADED                          |  |
| Medium           |                        | Not Railroaded                      |  |