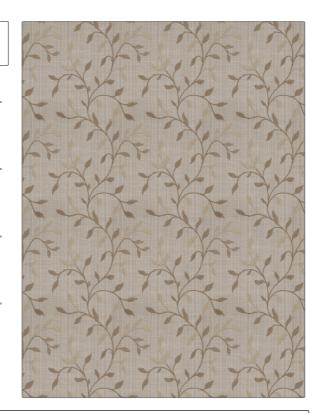

## FABRICUT Fabric Product Details

PATTERN General's Vine COLOR Pewter

Fabricut Fabric

USES CATEGORIES

Bedding, Drapery Crewels / Embroideries

COLORS DESIGN TYPES

Grey, Taupe / Tan Embroidery, Leaves

SCALE RAILROADED

Medium Not Railroaded

| WIDTH                | VERTICAL REPEAT    | HORIZONTAL REPEAT  | CONTENT                                                           |
|----------------------|--------------------|--------------------|-------------------------------------------------------------------|
| 51.00 in (129.54 cm) | 9.00 in (22.86 cm) | 8.62 in (21.89 cm) | Embroidery: 100%<br>Polyester, Base: 65%<br>Cotton, 35% Polyester |
| BACKING              | PRODUCT NUMBER     | COUNTRY            | CLEANING CODES                                                    |
|                      | 5293101            | India              | S                                                                 |