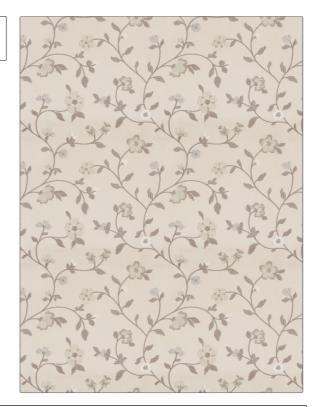

## FABRICUT Fabric Product Details

| Bedding, Drapery |               | Crewels / Embroideries |  |
|------------------|---------------|------------------------|--|
| USES             |               | CATEGORIES             |  |
| Fabricut         |               | Fabric                 |  |
| BRAND            |               | APPLICATION            |  |
|                  |               |                        |  |
| COLOR            | Sterling      |                        |  |
| PATTERN          | Grove's Villa |                        |  |

COLORS DESIGN TYPES

Linen, Light Green Embroidery, Floral

SCALE RAILROADED

Medium Not Railroaded

| WIDTH                | VERTICAL REPEAT     | HORIZONTAL REPEAT   | CONTENT                                                           |
|----------------------|---------------------|---------------------|-------------------------------------------------------------------|
| 51.00 in (129.54 cm) | 12.25 in (31.12 cm) | 12.75 in (32.38 cm) | Embroidery: 100%<br>Polyester, Base: 52%<br>Polyester, 48% Cotton |
| BACKING              | PRODUCT NUMBER      | COUNTRY             | CLEANING CODES                                                    |
|                      | 5293401             | India               | S                                                                 |