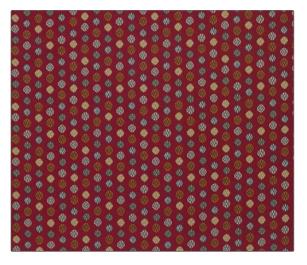

## FABRICUT Fabric Product Details

| PATTERN Lebak COLOR 02               |                                                              |
|--------------------------------------|--------------------------------------------------------------|
| BRAND                                | APPLICATION                                                  |
| Etro                                 | Fabric                                                       |
| USES                                 | CATEGORIES                                                   |
| Bedding, Multipurpose,<br>Upholstery | Wovens                                                       |
| COLORS                               | DESIGN TYPES                                                 |
| Aqua / Teal, Red                     | Global / Ethnic,<br>Contemporary / Modern,<br>Dots / Circles |
| SCALE                                | RAILROADED                                                   |
| Small                                | Not Railroaded                                               |