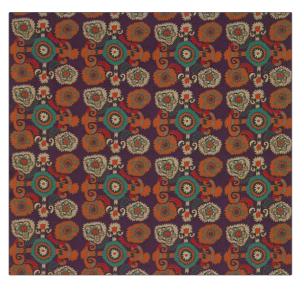

## FABRICUT<sup>®</sup>Fabric Product Details

| PATTERN Fergana<br>COLOR 02                       |                                                 |  |
|---------------------------------------------------|-------------------------------------------------|--|
| BRAND                                             | APPLICATION                                     |  |
| Etro                                              | Fabric                                          |  |
| USES                                              | CATEGORIES                                      |  |
| Bedding, Multipurpose,<br>Upholstery              | Wovens                                          |  |
| COLORS                                            | DESIGN TYPES                                    |  |
| Lavender / Purple, Aqua /<br>Teal, Orange / Spice | qua / Global / Ethnic,<br>Contemporary / Modern |  |
| SCALE                                             | RAILROADED                                      |  |
| Medium                                            | Not Railroaded                                  |  |

| WIDTH                | VERTICAL REPEAT     | HORIZONTAL REPEAT | CONTENT      |
|----------------------|---------------------|-------------------|--------------|
| 55.00 in (139.70 cm) | 12.50 in (31.75 cm) | 0.00 in (0.00 cm) | 100% Viscose |
| BACKING              | PRODUCT NUMBER      | COUNTRY           |              |
|                      | 5308302             | Italy             |              |
|                      |                     |                   |              |