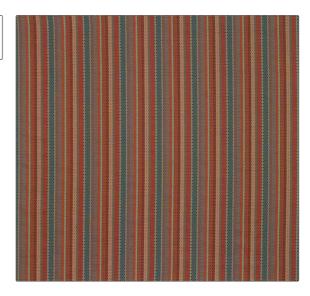

## FABRICUT Fabric Product Details

| PATTERN IImo                    | k                                               |
|---------------------------------|-------------------------------------------------|
| color 02                        |                                                 |
|                                 |                                                 |
| BRAND                           | APPLICATION                                     |
| Etro                            | Fabric                                          |
| USES                            | CATEGORIES                                      |
| Bedding, Upholsto               | ery Wovens                                      |
|                                 |                                                 |
| COLORS                          | DESIGN TYPES                                    |
| Aqua / Teal, Oran<br>Spice, Red | ge / Stripes, Contemporary /<br>Modern, Diamond |

RAILROADED

Not Railroaded

SCALE

Medium

| WIDTH                | VERTICAL REPEAT   | HORIZONTAL REPEAT | CONTENT      |
|----------------------|-------------------|-------------------|--------------|
| 55.00 in (139.70 cm) | 0.00 in (0.00 cm) | 0.00 in (0.00 cm) | 100% Viscose |
| BACKING              | PRODUCT NUMBER    | COUNTRY           | _            |
|                      | 5309602           | Italy             |              |