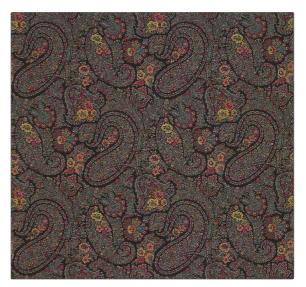

## FABRICUT Fabric Product Details

| PATTERN Timandra COLOR 04 |                 |  |
|---------------------------|-----------------|--|
| BRAND                     | APPLICATION     |  |
| Etro                      | Fabric          |  |
| USES                      | CATEGORIES      |  |
| Bedding, Upholstery       | Wovens          |  |
| COLORS                    | DESIGN TYPES    |  |
| Black, Multi-Color        | Floral, Paisley |  |
| SCALE                     | RAILROADED      |  |

Not Railroaded

| WIDTH                | VERTICAL REPEAT           | HORIZONTAL REPEAT | CONTENT                   |
|----------------------|---------------------------|-------------------|---------------------------|
| 55.00 in (139.70 cm) | 35.00 in (88.90 cm)       | 0.00 in (0.00 cm) | 83% Polyester, 17% Cotton |
| BACKING              | DOUBLE RUBS               | PRODUCT NUMBER    | COUNTRY                   |
|                      | Exceeds 3,000 Double Rubs | 5310304           | <br>Italy                 |

ADDITIONAL PRODUCT NOTES

Large

Passes 3,000 Martindale Tst, Dry Clean Only