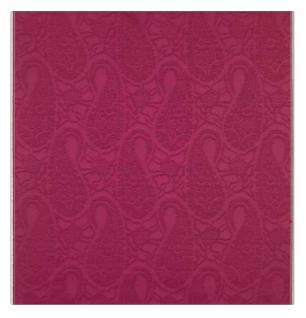

## FABRICUT<sup>®</sup>Fabric Product Details

| PATTERN<br>COLOR                     | Giasone Tr<br>02 |                     |  |
|--------------------------------------|------------------|---------------------|--|
| BRAND                                |                  | APPLICATION         |  |
| Etro                                 |                  | Fabric              |  |
| USES                                 |                  | CATEGORIES          |  |
| Drapery, Multipurpose,<br>Upholstery |                  | NFPA 701 FR, Wovens |  |
| COLORS                               |                  | DESIGN TYPES        |  |
| Pink                                 |                  | Damask              |  |
| SCALE                                |                  | RAILROADED          |  |
| Large                                |                  | Not Railroaded      |  |