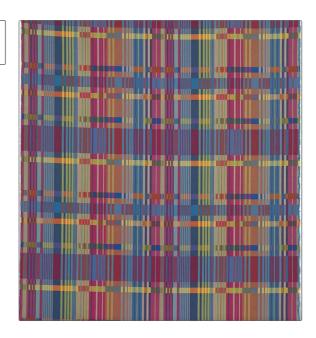

## FABRICUT Fabric Product Details

| PATTERN | Keiss |  |
|---------|-------|--|
| COLOR   | 01    |  |

Etro Fabric

USES CATEGORIES

Bedding, Upholstery Wovens

COLORS DESIGN TYPES

Multi-Color Geometric, Contemporary / Modern

SCALE RAILROADED

Not Railroaded

| WIDTH                  | VERTICAL REPEAT     | HORIZONTAL REPEAT | CONTENT                              |
|------------------------|---------------------|-------------------|--------------------------------------|
| 55.00 in (139.70 cm)   | 25.50 in (64.77 cm) | 0.00 in (0.00 cm) | 46% Cotton, 27% Wool,<br>27% Acrylic |
| BACKING PRODUCT NUMBER | PRODUCT NUMBER      | COUNTRY           | _                                    |
|                        | 5311301             | Italy             |                                      |