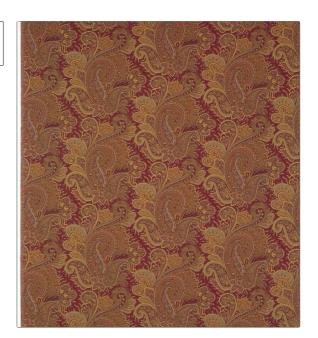

## FABRICUT Fabric Product Details

| PATTERN | Elliston |  |
|---------|----------|--|
| COLOR   | 01       |  |
|         |          |  |

BRAND APPLICATION

Etro Fabric

USES CATEGORIES

Bedding, Multipurpose, Wovens Upholstery

COLORS DESIGN TYPES

Yellow, Red Paisley

SCALE RAILROADED

Medium Not Railroaded

| WIDTH                | VERTICAL REPEAT     | HORIZONTAL REPEAT | CONTENT      |
|----------------------|---------------------|-------------------|--------------|
| 55.00 in (139.70 cm) | 17.00 in (43.18 cm) | 0.00 in (0.00 cm) | 100% Viscose |
| BACKING              | PRODUCT NUMBER      | COUNTRY           | _            |
|                      | 5311701             | Italy             |              |