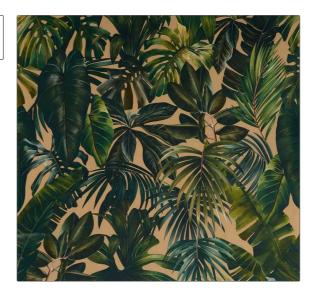

## FABRICUT Fabric Product Details

PATTERN Giungla COLOR 02

BRAND APPLICATION

Etro Fabric

USES CATEGORIES

Bedding, Drapery, Outdoor, Prints Multipurpose, Upholstery

COLORS DESIGN TYPES

Green Leaves, Tropical / Botanical