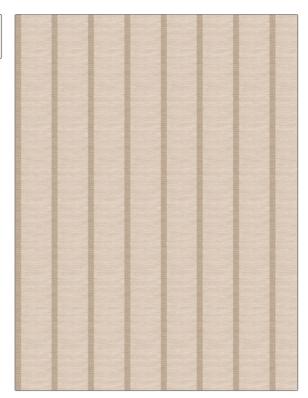

## FABRICUT® Fabric Product Details

| PATTERN<br>COLOR | Malia<br>Mousse |                                   |
|------------------|-----------------|-----------------------------------|
| BRAND            |                 | APPLICATION                       |
| Fabricut         |                 | Fabric                            |
| USES             |                 | CATEGORIES                        |
| Drapery          |                 | Wide Width, NFPA 701 FR,<br>Sheer |
| COLORS           |                 | DESIGN TYPES                      |
| Linen            |                 | Stripes                           |
| SCALE            |                 | RAILROADED                        |
| Medium           |                 | Railroaded                        |

| WIDTH                 | VERTICAL REPEAT        | HORIZONTAL REPEAT | CONTENT        |
|-----------------------|------------------------|-------------------|----------------|
| 118.00 in (299.72 cm) | 0.00 in (0.00 cm)      | 3.62 in (9.19 cm) | 100% Polyester |
| BACKING               | FIRE CODES             | PRODUCT NUMBER    | COUNTRY        |
|                       | Passes "NFPA 701" 2010 | 5335302           | Turkey         |

ADDITIONAL PRODUCT NOTES

Shown Railroaded, Dry Clean Only