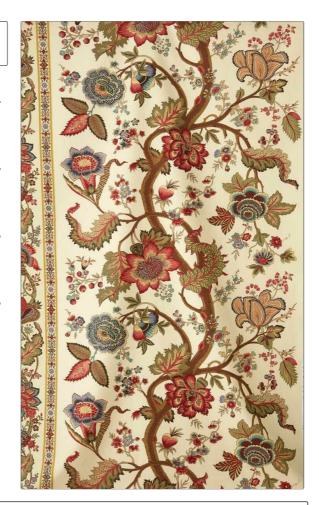

## FABRICUT Fabric Product Details

PATTERN Agra 01 COLOR

APPLICATION BRAND

Jean Monro Fabric

USES CATEGORIES

Bedding, Drapery, Multipurpose, Upholstery **Prints** 

COLORS DESIGN TYPES

Brown, Red Floral, Jacobean