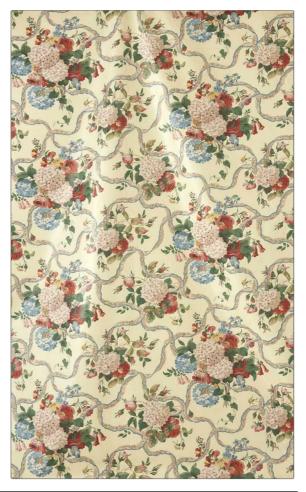

## FABRICUT Fabric Product Details

PATTERN **Farnfield** COLOR 01

BRAND APPLICATION

Jean Monro Fabric

USES CATEGORIES

Bedding, Drapery, Multipurpose, Upholstery **Prints** 

COLORS DESIGN TYPES

Blue, Green, Red, Multi-

Floral Color

SCALE DIRECTION SHOWN

Large Up the Bolt

| WIDTH                | VERTICAL REPEAT     | HORIZONTAL REPEAT | CONTENT     |
|----------------------|---------------------|-------------------|-------------|
| 55.00 in (139.70 cm) | 21.00 in (53.34 cm) | 0.00 in (0.00 cm) | 100% Cotton |
| BACKING              | PRODUCT NUMBER      | COUNTRY           |             |
|                      | 5365001             | United Kingdom    |             |