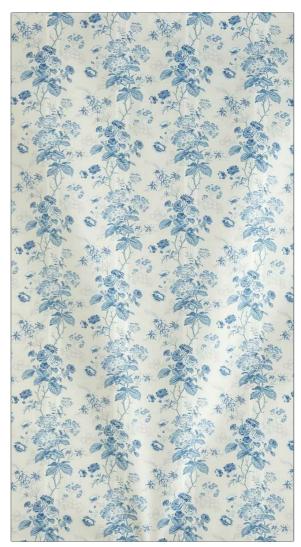

## $F A B R I C U T^{*}$ Fabric Product Details

| pattern Amelia<br>color 05                    |                 |  |
|-----------------------------------------------|-----------------|--|
| BRAND                                         | APPLICATION     |  |
| Jean Monro                                    | Fabric          |  |
| USES                                          | CATEGORIES      |  |
| Bedding, Drapery,<br>Multipurpose, Upholstery | Prints          |  |
| COLORS                                        | DESIGN TYPES    |  |
| Blue, White                                   | Floral, Stripes |  |
| SCALE                                         | RAILROADED      |  |
| Medium                                        | Not Railroaded  |  |

| WIDTH                | VERTICAL REPEAT               | HORIZONTAL REPEAT    | CONTENT     |
|----------------------|-------------------------------|----------------------|-------------|
| 50.00 in (127.00 cm) | 50.00 in (127.00 cm)          | 50.00 in (127.00 cm) | 100% Cotton |
| BACKING              | DOUBLE RUBS                   | PRODUCT NUMBER       | COUNTRY     |
|                      | Exceeds 12,000 Double<br>Rubs | 5365205              | Thailand    |