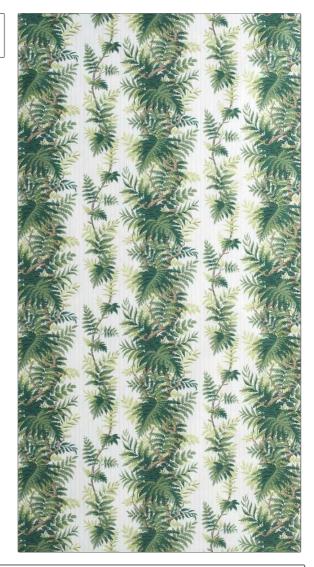

## FABRICUT Fabric Product Details

PATTERN **Fern Stripe** COLOR

BRAND APPLICATION

Jean Monro Fabric

USES CATEGORIES

Bedding, Drapery, Multipurpose, Upholstery **Prints** 

COLORS DESIGN TYPES

Green, Aqua / Teal Leaves, Tropical / Botanical