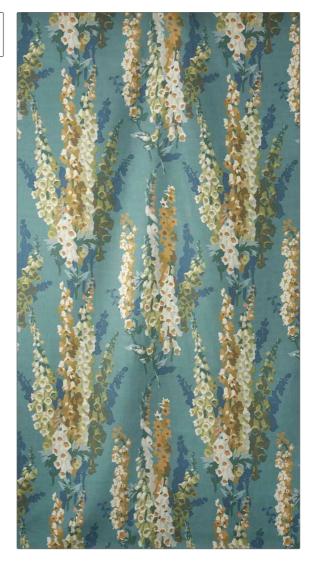

## FABRICUT Fabric Product Details

PATTERN Lustmore COLOR 03

BRAND APPLICATION

Jean Monro Fabric

USES CATEGORIES

Bedding, Drapery, Prints, Linen Multipurpose, Upholstery

COLORS DESIGN TYPES

Blue, Gold, Green, Aqua / Teal Floral

SCALE RAILROADED

Large Not Railroaded

| WIDTH                | VERTICAL REPEAT                                  | HORIZONTAL REPEAT   | CONTENT        |
|----------------------|--------------------------------------------------|---------------------|----------------|
| 53.00 in (134.62 cm) | 33.00 in (83.82 cm)                              | 26.20 in (66.55 cm) | 100% Linen     |
| BACKING              | DOUBLE RUBS                                      | PRODUCT NUMBER      | COUNTRY        |
|                      | Exceeds 20,000 Double<br>Rubs (Wyzenbeek Method) | 5367103             | United Kingdom |