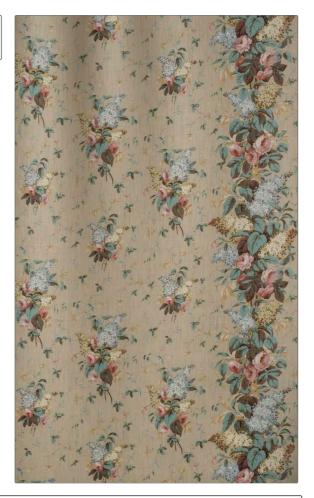

## FABRICUT Fabric Product Details

PATTERN Lilac & Rose-Linen COLOR 01

BRAND APPLICATION

Jean Monro Fabric

USES CATEGORIES

Bedding, Drapery, Prints, Linen Multipurpose, Upholstery

COLORS DESIGN TYPES

Aqua / Teal, Light Green, Floral Coral / Peach