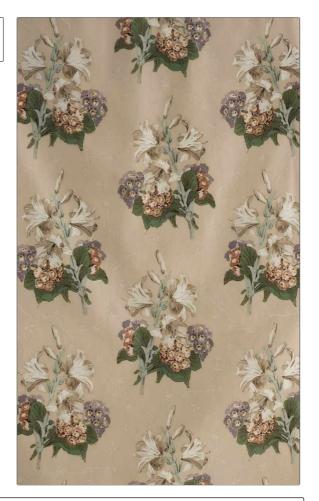

## FABRICUT Fabric Product Details

PATTERN Lily & Auricula COLOR 02

BRAND APPLICATION

Jean Monro Fabric

USES CATEGORIES

Bedding, Drapery, Handprint

Multipurpose, Upholstery

COLORS DESIGN TYPES

Lavender / Purple, Beige, Floral Green, Coral / Peach

SCALE

Large Not Railroaded

RAILROADED

| WIDTH                | VERTICAL REPEAT     | HORIZONTAL REPEAT | CONTENT     |
|----------------------|---------------------|-------------------|-------------|
| 48.00 in (121.92 cm) | 33.10 in (84.07 cm) | 0.00 in (0.00 cm) | 100% Cotton |
| BACKING              | PRODUCT NUMBER      | COUNTRY           |             |
|                      | 5397802             | United Kingdom    |             |