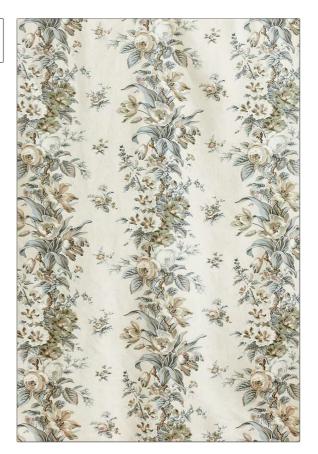

## FABRICUT Fabric Product Details

PATTERN Mansfield COLOR 02

BRAND APPLICATION

Jean Monro Fabric

USES CATEGORIES

Bedding, Drapery, Multipurpose

Silk, Prints

Floral

COLORS

DESIGN TYPES

Grey, Beige

SCALE RAILROADED

Large Not Railroaded

| WIDTH                | VERTICAL REPEAT               | HORIZONTAL REPEAT   | CONTENT               |
|----------------------|-------------------------------|---------------------|-----------------------|
| 55.00 in (139.70 cm) | 27.50 in (69.85 cm)           | 27.50 in (69.85 cm) | 52% Linen, 48% Cotton |
| BACKING              | DOUBLE RUBS                   | PRODUCT NUMBER      | COUNTRY               |
|                      | Exceeds 15,000 Double<br>Rubs | 5398102             | United Kingdom        |