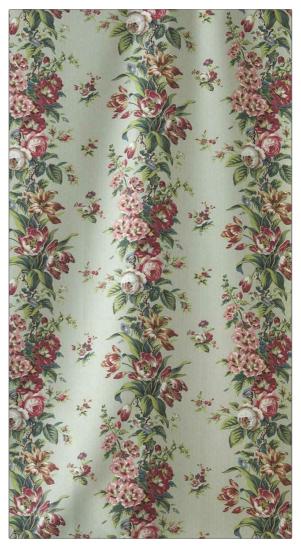

## FABRICUT<sup>®</sup>Fabric Product Details

| PATTERN<br>COLOR                  | Mansfield<br>03 |                |  |
|-----------------------------------|-----------------|----------------|--|
| BRAND                             |                 | APPLICATION    |  |
| Jean Monro                        |                 | Fabric         |  |
| USES                              |                 | CATEGORIES     |  |
| Bedding, Drapery,<br>Multipurpose |                 | Silk, Prints   |  |
| COLORS                            |                 | DESIGN TYPES   |  |
| Green                             |                 | Floral         |  |
| SCALE                             |                 | RAILROADED     |  |
| Large                             |                 | Not Railroaded |  |

| WIDTH                | VERTICAL REPEAT               | HORIZONTAL REPEAT   | CONTENT               |
|----------------------|-------------------------------|---------------------|-----------------------|
| 55.00 in (139.70 cm) | 27.50 in (69.85 cm)           | 27.50 in (69.85 cm) | 52% Linen, 48% Cotton |
| BACKING              | DOUBLE RUBS                   | PRODUCT NUMBER      | COUNTRY               |
|                      | Exceeds 15,000 Double<br>Rubs | 5398103             | United Kingdom        |