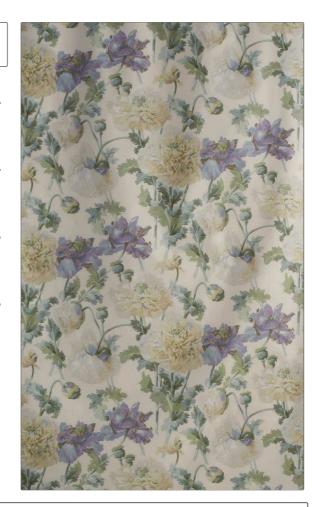

## FABRICUT Fabric Product Details

PATTERN **Opium** 03 COLOR

APPLICATION BRAND

Jean Monro Fabric

USES CATEGORIES

Bedding, Drapery, Multipurpose, Upholstery **Prints** 

COLORS DESIGN TYPES

Lavender / Purple, Light

Blue

SCALE RAILROADED

Large Not Railroaded

Floral

| WIDTH                | VERTICAL REPEAT     | HORIZONTAL REPEAT | CONTENT     |
|----------------------|---------------------|-------------------|-------------|
| 47.00 in (119.38 cm) | 20.10 in (51.05 cm) | 0.00 in (0.00 cm) | 100% Cotton |
| BACKING              | PRODUCT NUMBER      | COUNTRY           |             |
|                      | 5398403             | United Kingdom    |             |