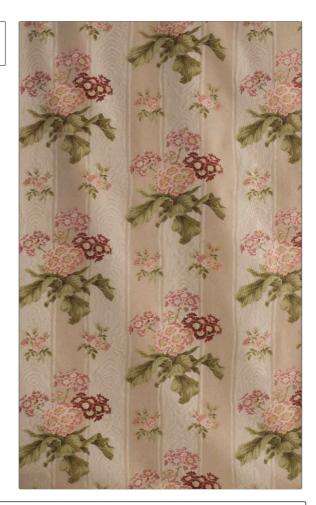

## FABRICUT Fabric Product Details

PATTERN Polyanthus COLOR 03

BRAND

APPLICATION

Jean Monro

Fabric

USES

CATEGORIES

Bedding, Drapery, Multipurpose, Upholstery

**Prints** 

COLORS

DESIGN TYPES

Coral / Peach

Floral, Stripes

SCALE

RAILROADED

Medium

Not Railroaded

| WIDTH                | VERTICAL REPEAT     | HORIZONTAL REPEAT   | CONTENT     |
|----------------------|---------------------|---------------------|-------------|
| 50.00 in (127.00 cm) | 17.71 in (44.98 cm) | 22.83 in (57.99 cm) | 100% Cotton |
| BACKING              | PRODUCT NUMBER      | COUNTRY             | _           |
|                      | 5398703             | United Kingdom      |             |