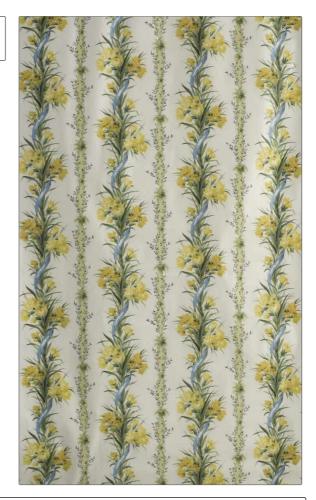

## FABRICUT Fabric Product Details

PATTERN Radclyffe Stripe COLOR 02

BRAND APPLICATION

Jean Monro Fabric

USES CATEGORIES

Bedding, Drapery, Prints

Multipurpose, Upholstery

COLORS DESIGN TYPES

Blue, Yellow, Green, White Floral

SCALE RAILROADED

Medium Not Railroaded

| WIDTH                | VERTICAL REPEAT               | HORIZONTAL REPEAT | CONTENT        |
|----------------------|-------------------------------|-------------------|----------------|
| 54.00 in (137.16 cm) | 16.10 in (40.89 cm)           | 0.00 in (0.00 cm) | 100% Cotton    |
| BACKING              | DOUBLE RUBS                   | PRODUCT NUMBER    | COUNTRY        |
|                      | Exceeds 15,000 Double<br>Rubs | 5398802           | United Kingdom |