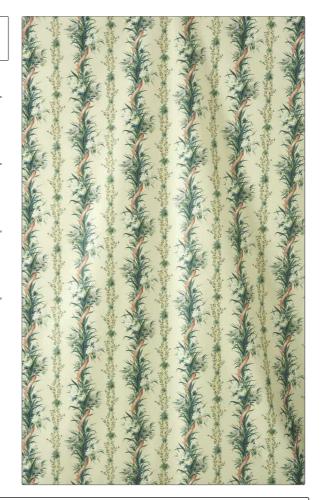

## FABRICUT Fabric Product Details

Radclyffe Stripe PATTERN COLOR

BRAND APPLICATION

Jean Monro Fabric

USES CATEGORIES

Bedding, Drapery, **Prints** 

Multipurpose, Upholstery

COLORS DESIGN TYPES

Aqua / Teal, Coral / Peach Floral

SCALE RAILROADED

Medium Not Railroaded

| WIDTH                | VERTICAL REPEAT               | HORIZONTAL REPEAT | CONTENT        |
|----------------------|-------------------------------|-------------------|----------------|
| 54.00 in (137.16 cm) | 16.10 in (40.89 cm)           | 0.00 in (0.00 cm) | 100% Cotton    |
| BACKING              | DOUBLE RUBS                   | PRODUCT NUMBER    | COUNTRY        |
|                      | Exceeds 15,000 Double<br>Rubs | 5398803           | United Kingdom |