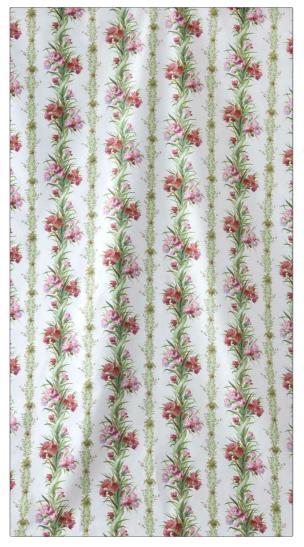

## FABRICUT Fabric Product Details

Radclyffe Stripe PATTERN COLOR

BRAND APPLICATION

Jean Monro Fabric

USES CATEGORIES

Bedding, Drapery, Multipurpose, Upholstery **Prints** 

COLORS DESIGN TYPES

Green Floral

SCALE RAILROADED

Medium Not Railroaded

| WIDTH                | VERTICAL REPEAT               | HORIZONTAL REPEAT | CONTENT        |
|----------------------|-------------------------------|-------------------|----------------|
| 54.00 in (137.16 cm) | 16.10 in (40.89 cm)           | 0.00 in (0.00 cm) | 100% Cotton    |
| BACKING              | DOUBLE RUBS                   | PRODUCT NUMBER    | COUNTRY        |
|                      | Exceeds 15,000 Double<br>Rubs | 5398805           | United Kingdom |