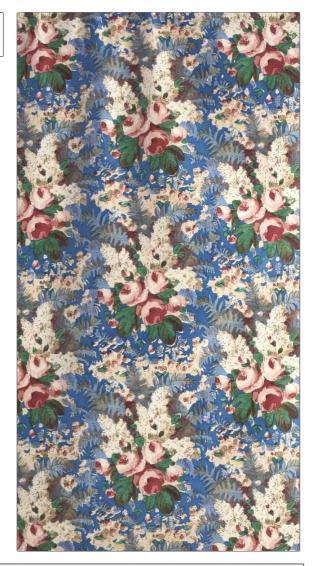

## FABRICUT Fabric Product Details

PATTERN Rose & Fern COLOR 01

BRAND APPLICATION

Jean Monro Fabric

USES CATEGORIES

Bedding, Drapery, Multipurpose, Upholstery Handprint

COLORS DESIGN TYPES

Blue, Multi-Color Floral