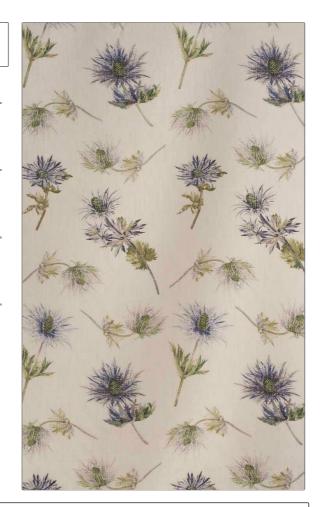

## FABRICUT Fabric Product Details

PATTERN Sophie's Thistles-LI COLOR 01

BRAND APPLICATION

Jean Monro Fabric

USES CATEGORIES

Bedding, Drapery, Prints, Linen Multipurpose

COLORS DESIGN TYPES

SCALE

Blue, Green, Off White / Floral, Tropical / Botanical Ivory

RAILROADED

Large Not Railroaded

| WIDTH                | VERTICAL REPEAT     | HORIZONTAL REPEAT | CONTENT    |
|----------------------|---------------------|-------------------|------------|
| 51.00 in (129.54 cm) | 36.00 in (91.44 cm) | 0.00 in (0.00 cm) | 100% Linen |
| BACKING              | PRODUCT NUMBER      | COUNTRY           | _          |
|                      | 5399301             | United Kingdom    |            |