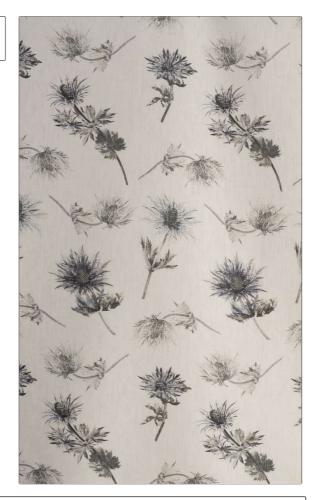

## FABRICUT Fabric Product Details

PATTERN Sophie's Thistles-LI COLOR 02

BRAND APPLICATION

Jean Monro Fabric

USES CATEGORIES

Bedding, Drapery, Prints, Linen Multipurpose

COLORS DESIGN TYPES

Black, Grey Floral, Tropical / Botanical