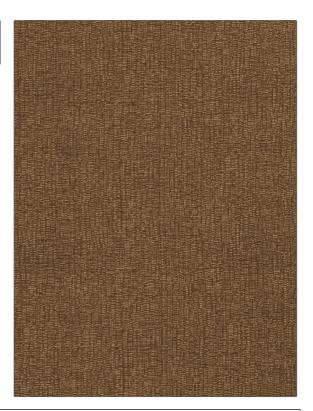

## FABRICUT Fabric Product Details

PATTERN Refresh COLOR Bronze

BRAND

APPLICATION

**Fabricut** 

Fabric

USES

CATEGORIES

Upholstery

Wovens, Solids / Small Scale Patterns

COLORS

DESIGN TYPES

Brown

Small Scale Woven, Texture Plain

RAILROADED

Not Railroaded

| WIDTH                 | FINISH                        | VERTICAL REPEAT         | HORIZONTAL REPEAT                                |
|-----------------------|-------------------------------|-------------------------|--------------------------------------------------|
| 57.00 in (144.78 cm)  | Soil & Stain Repellent Finish | 0.00 in (0.00 cm)       | 0.00 in (0.00 cm)                                |
| CONTENT               | BACKING                       | FIRE CODES              | DOUBLE RUBS                                      |
| 61% Rayon, 39% Cotton | 100% Acrylic Backing          | UFAC Class I / NFPA 260 | Exceeds 42,000 Double<br>Rubs (Wyzenbeek Method) |
| PRODUCT NUMBER        | COUNTRY                       | CLEANING CODES          |                                                  |
| 5403703               | USA                           | S                       |                                                  |
|                       |                               |                         |                                                  |