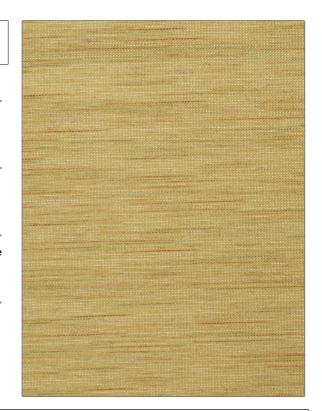

## FABRICUT Fabric Product Details

PATTERN Stimulus COLOR 03

BRAND APPLICATION

Fabricut Fabric

USES CATEGORIES

Upholstery Wovens, Solids / Small

Scale Patterns

COLORS DESIGN TYPES

Green Small Scale Woven, Texture

Plain

SCALE RAILROADED

Small Not Railroaded

| WIDTH                    | FINISH                        | VERTICAL REPEAT         | HORIZONTAL REPEAT                                |
|--------------------------|-------------------------------|-------------------------|--------------------------------------------------|
| 58.00 in (147.32 cm)     | Soil & Stain Repellent Finish | 1.00 in (2.54 cm)       | 0.00 in (0.00 cm)                                |
| CONTENT                  | BACKING                       | FIRE CODES              | DOUBLE RUBS                                      |
| 63% Polyester, 37% Rayon | 100% Acrylic Backing          | UFAC Class I / NFPA 260 | Exceeds 45,000 Double<br>Rubs (Wyzenbeek Method) |
| PRODUCT NUMBER           | COUNTRY                       | CLEANING CODES          |                                                  |
| 5404903                  | USA                           | S                       |                                                  |
|                          |                               |                         |                                                  |