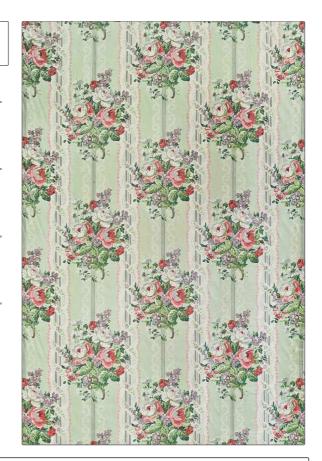

## FABRICUT Fabric Product Details

PATTERN Westminster 201 COLOR

APPLICATION BRAND

Jean Monro Fabric

USES CATEGORIES

Bedding, Drapery, Multipurpose, Upholstery Handprint

COLORS DESIGN TYPES

Light Green, Multi-Color Floral, Stripes

SCALE RAILROADED

Large Not Railroaded

| WIDTH                | VERTICAL REPEAT     | HORIZONTAL REPEAT | CONTENT    |
|----------------------|---------------------|-------------------|------------|
| 51.00 in (129.54 cm) | 20.50 in (52.07 cm) | 0.00 in (0.00 cm) | 100% Linen |
| BACKING              | PRODUCT NUMBER      | COUNTRY           | _          |
|                      | 5405201             | United Kingdom    |            |