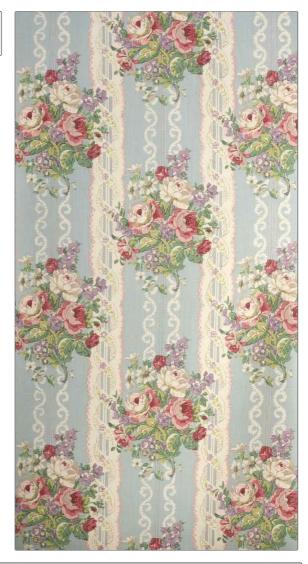

## FABRICUT Fabric Product Details

PATTERN Westminster 202 COLOR

BRAND APPLICATION

Jean Monro Fabric

USES CATEGORIES

Bedding, Drapery, Multipurpose, Upholstery Handprint

COLORS

Aqua / Teal, Multi-Color Floral, Stripes

DESIGN TYPES

SCALE RAILROADED

Large Not Railroaded

| WIDTH                | VERTICAL REPEAT     | HORIZONTAL REPEAT | CONTENT    |
|----------------------|---------------------|-------------------|------------|
| 51.00 in (129.54 cm) | 20.50 in (52.07 cm) | 0.00 in (0.00 cm) | 100% Linen |
| BACKING              | PRODUCT NUMBER      | COUNTRY           |            |
|                      | 5405202             | United Kingdom    |            |