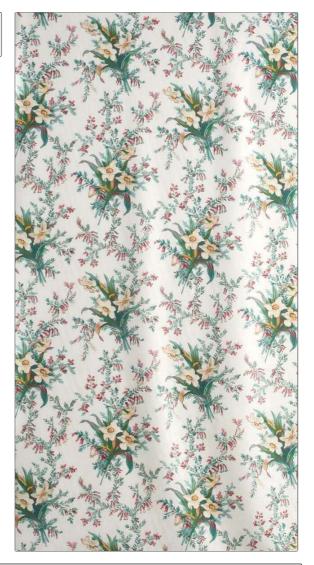

## FABRICUT Fabric Product Details

PATTERN Bowness COLOR 03

BRAND APPLICATION

Jean Monro Fabric

USES CATEGORIES

Bedding, Drapery, Multipurpose

Prints

COLORS DESIGN TYPES

Aqua / Teal, Pink, White Floral

SCALE RAILROADED

Medium Not Railroaded

| WIDTH                | VERTICAL REPEAT     | HORIZONTAL REPEAT | CONTENT    |
|----------------------|---------------------|-------------------|------------|
| 53.00 in (134.62 cm) | 27.50 in (69.85 cm) | 0.00 in (0.00 cm) | 100% Linen |
| BACKING              | PRODUCT NUMBER      | COUNTRY           |            |
|                      | 5407003             | United Kingdom    |            |