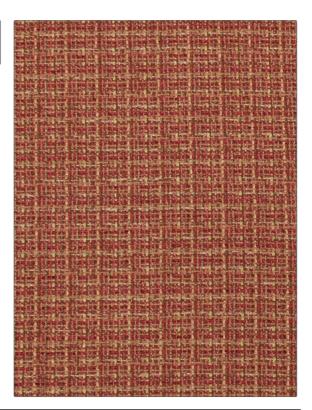

## FABRICUT Fabric Product Details

| PATTERN Bloomfield COLOR 05 |                                          |  |
|-----------------------------|------------------------------------------|--|
|                             |                                          |  |
| BRAND                       | APPLICATION                              |  |
| Fabricut                    | Fabric                                   |  |
|                             |                                          |  |
| USES                        | CATEGORIES                               |  |
| Upholstery                  | Wovens, Solids / Small<br>Scale Patterns |  |
| COLORS                      | DESIGN TYPES                             |  |
| Taupe / Tan, Red            | Small Scale Woven                        |  |
|                             | RAILROADED                               |  |