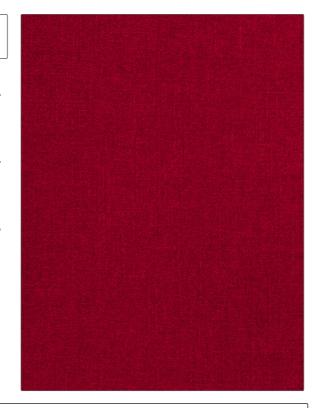

## FABRICUT Fabric Product Details

PATTERN Sensation
COLOR 11

BRAND APPLICATION

Fabricut Fabric

USES CATEGORIES

Upholstery Wovens, Solids / Small Scale Patterns, Chenille

COLORS DESIGN TYPES

Red Texture Plain