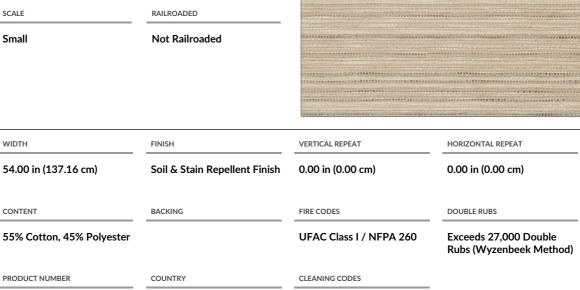

## $F A B R I C U T^{*}$ Fabric Product Details

| PATTERN Saturday<br>COLOR Dune                  |                                          |                                                 |
|-------------------------------------------------|------------------------------------------|-------------------------------------------------|
| BRAND                                           | APPLICATION                              | мамаларактар (солонородского солонородского сол |
| Fabricut                                        | Fabric                                   | 1000,000,000,000,000,000,000,000,000,00         |
| USES                                            | CATEGORIES                               |                                                 |
| Upholstery                                      | Wovens, Solids / Small<br>Scale Patterns |                                                 |
| COLORS                                          | DESIGN TYPES                             |                                                 |
| Beige, Taupe / Tan, Linen,<br>Off White / Ivory | Small Scale Woven, Texture<br>Plain      |                                                 |
| SCALE                                           | RAILROADED                               |                                                 |
| Small                                           | Not Railroaded                           |                                                 |

Turkey

s

ADDITIONAL PRODUCT NOTES

WIDTH

CONTENT

PRODUCT NUMBER

5410801

Soil & Stain Repellent Finish