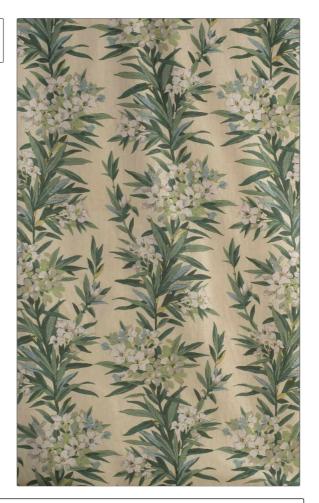

## FABRICUT Fabric Product Details

PATTERN Oleander COLOR 101

BRAND APPLICATION

Jean Monro Fabric

USES CATEGORIES

Bedding, Drapery, Prints, Linen Multipurpose, Upholstery

COLORS DESIGN TYPES

Beige, Green Floral, Leaves