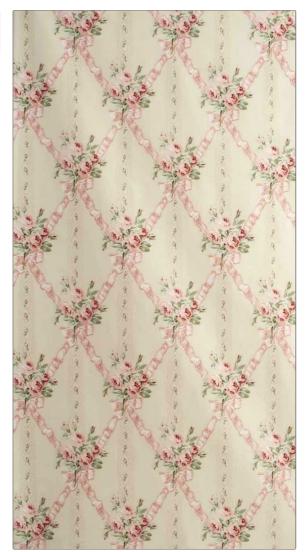

## FABRICUT<sup>®</sup>Fabric Product Details

| PATTERN Caroline<br>COLOR 01                  |                 |  |
|-----------------------------------------------|-----------------|--|
| BRAND                                         | APPLICATION     |  |
| Jean Monro                                    | Fabric          |  |
| USES                                          | CATEGORIES      |  |
| Bedding, Drapery,<br>Multipurpose, Upholstery | Prints          |  |
| COLORS                                        | DESIGN TYPES    |  |
| Pink, Off White / Ivory                       | Floral, Diamond |  |
| SCALE                                         | RAILROADED      |  |
| Medium                                        | Not Railroaded  |  |