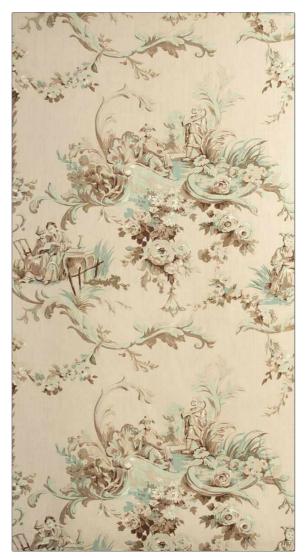

## FABRICUT<sup>®</sup>Fabric Product Details

| PATTERN Donovan's C<br>COLOR 01               | Donovan's Chinese La<br>01 |  |
|-----------------------------------------------|----------------------------|--|
| BRAND                                         | APPLICATION                |  |
| Jean Monro                                    | Fabric                     |  |
| USES                                          | CATEGORIES                 |  |
| Bedding, Drapery,<br>Multipurpose, Upholstery | Prints, Linen              |  |
| COLORS                                        | DESIGN TYPES               |  |
| Brown, Beige, Aqua / Teal                     | Floral                     |  |
| SCALE                                         | RAILROADED                 |  |
| Large                                         | Not Railroaded             |  |

| WIDTH                | VERTICAL REPEAT     | HORIZONTAL REPEAT | CONTENT    |
|----------------------|---------------------|-------------------|------------|
| 55.00 in (139.70 cm) | 31.90 in (81.03 cm) | 0.00 in (0.00 cm) | 100% Linen |
| BACKING              | PRODUCT NUMBER      | COUNTRY           |            |
|                      | 5415701             | United Kingdom    | _          |
|                      |                     |                   |            |